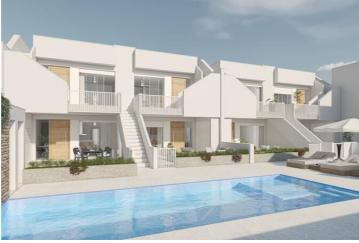

The apartments in Bella Salina Apartments will have one or two bedrooms and one or two bathrooms. Shared pool area in a nice location. The ground-floor apartments have spacious patios and balconies, as well as direct access to the shared pool. The apartments one floor up will have balconies and private roof terraces.

The apartments have a bright living room living room in an open floor plan facing the kitchen, the living room has access to a patio or balcony. The bedrooms have built-in wardrobes, and in the two-bedroom apartments, the master bedroom has a private bathroom en suite. The builder has paid great attention to details that give these apartments a lot of character and an inviting feel.