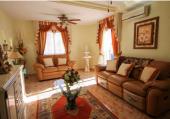

It comprises of a porch entrance into a hall leading to a bathroom and double bedroom with fitted wardrobes. The hall opens into the spacious lounge diner with an open plan kitchen adjacent. Patio doors access a sunny terrace overlooking the tiled plot. On the first floor is a family bathroom and two further double bedrooms with fitted wardrobes. The master bedroom is particularly spacious and has patio doors onto a south west facing terrace which overlooks landscaped parkland opposite the villa. There is also a door on the landing accessing this terrace. Outside, and the plot is tiled for low maintenance. It can easily fit a private pool. There is currently stone furniture and a barbeque for entertaining. The villa also benefits from air conditioning, internet, alarm, off road parking and is to be sold fully furnished. A gate in the garden allows direct access through the beautiful communal gardens up to the pool. SUMA:330€// COMMUNITY FEE: 300€