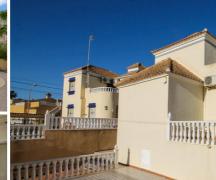

It comprises of a porch entrance into a hall leading to a bathroom and double bedroom with fitted wardrobes. The hall opens into the spacious lounge diner with an open plan kitchen adjacent. Patio doors access a sunny terrace overlooking the tiled plot. On the first floor is a family bathroom and two further double bedrooms with fitted wardrobes. The master bedroom is particularly spacious and has patio doors onto a south west facing terrace which overlooks landscaped parkland opposite the villa. There is also a door on the landing accessing this terrace. Outside, and the plot is tiled for low maintenance. It can easily fit a private pool. There is currently stone furniture and a barbeque for entertaining. The villa also benefits from air conditioning, internet, alarm, off road parking and is to be sold fully furnished. A gate in the garden allows direct access through the beautiful communal gardens up to the pool. SUMA:330€// COMMUNITY FEE: 300€