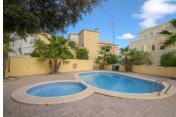

It comprises of a porch entrance into a hall leading to a bathroom and double bedroom with fitted wardrobes. The hall opens into the spacious lounge diner with an open plan kitchen adjacent. Patio doors access a sunny terrace overlooking the tiled plot. On the first floor is a family bathroom and two further double bedrooms with fitted wardrobes. The master bedroom is particularly spacious and has patio doors onto a south west facing terrace which overlooks landscaped parkland opposite the villa. There is also a door on the landing accessing this terrace. Outside, and the plot is tiled for low maintenance. It can easily fit a private pool. There is currently stone furniture and a barbeque for entertaining. The villa also benefits from air conditioning, internet, alarm, off road parking and is to be sold fully furnished. A gate in the garden allows direct access through the beautiful communal gardens up to the pool. SUMA:330€// COMMUNITY FEE: 300€