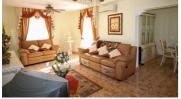

It comprises of a porch entrance into a hall leading to a bathroom and double bedroom with fitted wardrobes. The hall opens into the spacious lounge diner with an open plan kitchen adjacent. Patio doors access a sunny terrace overlooking the tiled plot. On the first floor is a family bathroom and two further double bedrooms with fitted wardrobes. The master bedroom is particularly spacious and has patio doors onto a south west facing terrace which overlooks landscaped parkland opposite the villa. There is also a door on the landing accessing this terrace. Outside, and the plot is tiled for low maintenance. It can easily fit a private pool. There is currently stone furniture and a barbeque for entertaining. The villa also benefits from air conditioning, internet, alarm, off road parking and is to be sold fully furnished. A gate in the garden allows direct access through the beautiful communal gardens up to the pool. SUMA:330€// COMMUNITY FEE: 300€