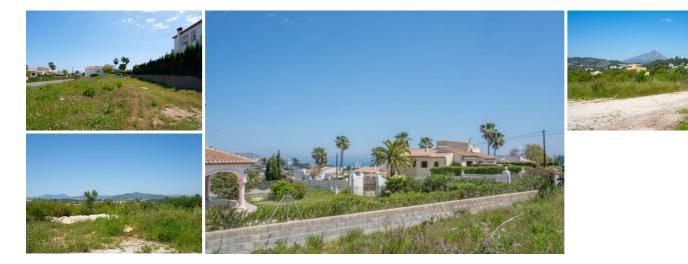

## Land for sale in Javea, Alicante 228,000€

This plot has an ideal location for those who love the peace and quiet but still like to be at a short distance from all facilities. It is located in the quiet urbanisation of Pinosol, which is next to the Granadella nature reserve. It is only 5 minutes drive to the beach, supermarkets, schools etc. At walking distance there are several restaurants and at 2 minutes walk you are at the Pinosol park with playground and barbecue area. Because there are no rear neighbours, you can enjoy a beautiful view over the valley to Benitatchell, as well as a view of the Montgó. If a house with 2 floors is built, there is also sea view from the second floor.