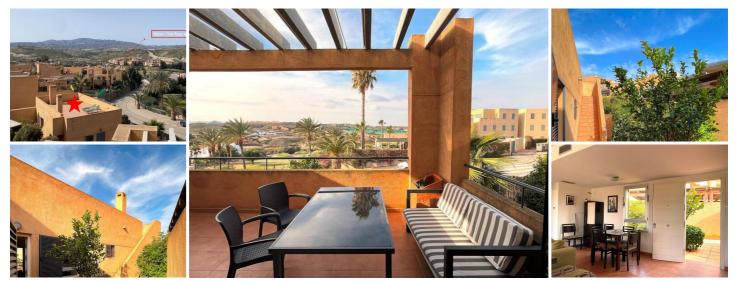

## 2 bedroom Apartment for sale in Valle del Este Golf, Almería

135,000€

Spectacular apartment (72m2) with 2 bedrooms and 2 bathrooms. It is very rare that this type of apartment comes up for sale! You enter the apartment at street level through the front garden of 32m2. The east-facing garden enjoys the morning sun and is the ideal place to enjoy a sunny breakfast. There is also sufficient space to store bicycles. The apartment has a beautiful spacious living room with dining area and an open kitchen. Through the kitchen (glass door) and through the living room (large sliding windows) you reach the first terrace. This 16m2 southwest facing terrace overlooks the golf course and is the ideal spot to look at the sunset.

There are two spacious double bedrooms. The master bedroom has a dressing room, a private bathroom en suite and a terrace of 14m2. A second bathroom with shower is located in the hallway just across from the second bedroom. Via the front garden you reach the roof terrace of no less than 66m2 with a wide view over the golf resort and the mountains.

The house is sold fully furnished and is equipped with air conditioning (ducted). A covered parking space is also included in its price! You can enjoy a lot of privacy and tranquility in this property, since you have no direct neighbours, only a downstairs one.

The swimming pool of the urbanization enjoys an unbeatable location with views of the golf course.

The Valle del Este Golf Course offers excellent facilities. On the 18-hole golf course you find a luxury hotel with Spa, a pro shop, a driving range and a practice area. There is a small commercial center with a sports bars, several restaurants and a shop.