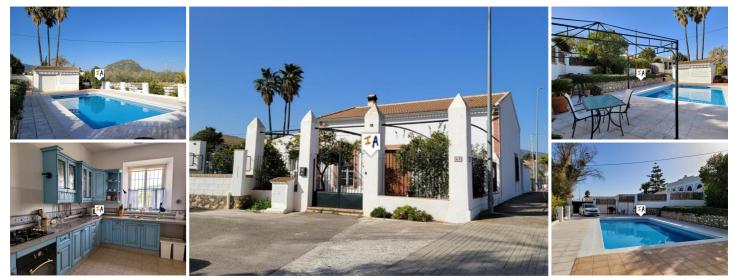

## 4 bedroom Country House for sale in Lora de Estepa, Sevilla

239,500€

Exclusive to us. This beautiful easy living 230m2 build Chalet style property sits on the outskirts of the pretty village of Lora de Estepa in the province of Sevilla. Located just off the A92 Lora de Estepa has great access for exploring Andalucia and is only a short drive to historical Estepa. The property is detached on a generous town plot size of 826m2 and has off street parking as well as double glazing. Inside the property is bright and spacious with a central hallway that has a room on the left which is currently used as a study but could be a good size bedroom and on to a lovely lounge with a log burning stove that opens to a large country style kitchen with plenty of storage and workspace and double doors to a separate formal dining room. From the main living room steps lead to a full bathroom and 1 master bedroom. At the rear of the property is a private patio and workshop and a separate entrance to a basement bedroom and toilet, perfect for guests when visiting. The patio also gives access to a bathroom which leads on to a separate annex complete with utility room which could also be used for family and friends. To the left of the property, steps lead up to a fantastic patio area which wraps around a private swimming pool and entertaining space complete with outside kitchen and covered lounge area. This is a truly beautiful property which must be seen to be appreciated.

- 🛏 4 bedrooms
- 826m<sup>2</sup> Plot size
- Charming Property
- Fireplace
- Immaculate Condition
- Patio
- Tastefully Decorated

## 2 bathrooms

- Swimming Pool
- DetachedFitted Kitcher
- Fitted KitchenOne Level
- Private Pool

- 230m<sup>2</sup> Build size
- Air Conditioning
- En Suite Bathroom
- Full of Character
- Part Furnished
- Storage Room