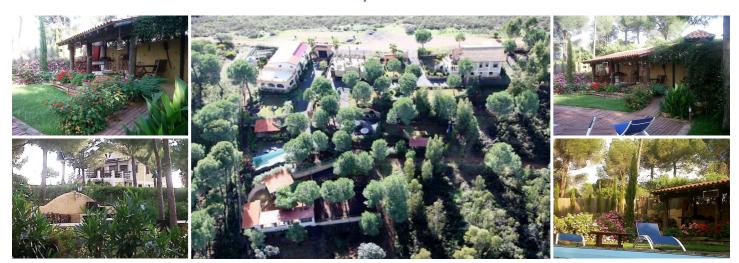

## 11 bedroom Country House for sale in Huelva, Huelva 725,000€

This country estate with 7.5 hectares is perfectly situated just 40 minutes from the beautiful beaches of Huelva and 40 minutes from the Donana National Park,in an area of outstanding natural beauty with views of forests, valleys and rivers.

There is holiday accommodation as well as a function room and outside terrace for weddings, communions and other celebrations as well as an overnight area for motorhomes and camper vans with all facilities on site.

🗀 11 bedrooms

<u>|</u>

14 bathrooms

★ 2,000m² Build size

♣ 75m² Plot size

Swimming Pool