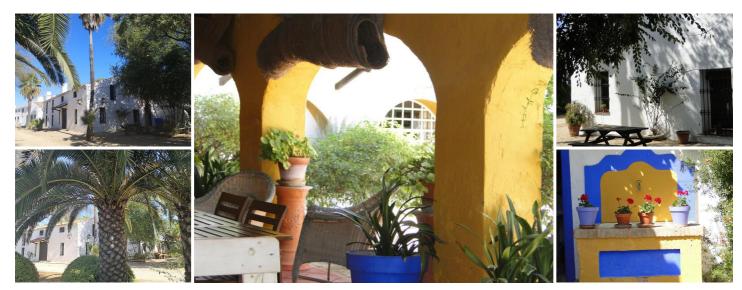

The house, with its 380 m2, is a jewel that has witnessed the history and tradition of the region. With 6 bedrooms and 2 bathrooms, it offers spaciousness and comfort for the whole family.

Almonte is known for being a resting place for pilgrims who visit the Virgen del Rocío. This property becomes a refuge of tranquility and spirituality.

Enjoy your own orchard with olive trees in production, a gift that provides olive oil of the highest quality.

The house has been carefully renovated, fusing old charm with modern comforts. Every detail respects the original essence.

The farm has its own well that ensures the water supply. In addition, it has a wine cellar that adds a touch of authenticity.

Surrounded by captivating landscapes, this estate invites you to connect with nature, offering peace and serenity in every corner.