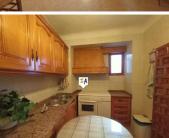

## 3 bedroom Townhouse for sale in Luque, Córdoba

49,000€

Exclusive to us. This 3 bedroom furnished property of 149m2 build is located in the centre of Luque, in the province of Cordoba, Andalucia, Spain. The townhouse is distributed over 2 floors, an large attic, patio, terrace and a garden area all within the generous 199m2 town plot. From the main road there is access to the ground floor where a hallway leads on the left to a double bedroom and onwards to the lounge / dining room which leads on the right to the granite staircase taking you to the first floor landing where you have on the right a double bedroom overlooking the patio and on the left hand side to the staircase leading to the attic which could be used as a workshop or store room returning to the first floor the landing leads on the left to a double bedroom overlooking the front part of the house. The ground floor lounge / dining room leads to another lounge which distributes on the left to a well equipped kitchen with ample storage space and to the front to a tiled patio which leads on the left side to a bathroom with a shower cubicle, an utility room and to the rear a small staircase with access to a side terrace and this in turn leads to steps leading to a good size garden area offering spectacular views of the town and countryside. From the property you can walk to all the shops, bars and restaurants in the town and it is only a few minutes drive to the A-318 road which leads south to the A-45 motorway which takes you to the cities of Cordoba and Malaga in 1 ½ hours and north to the N-432 road which takes you to Cordoba to the west and east to Granada.