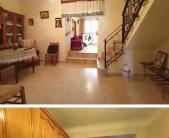

## 3 bedroom Townhouse for sale in Luque, Córdoba

49,000€

Exclusive to us. This 3 bedroom furnished property of 149m2 build is located in the centre of Luque, in the province of Cordoba, Andalucia, Spain. The townhouse is distributed over 2 floors, an large attic, patio, terrace and a garden area all within the generous 199m2 town plot. From the main road there is access to the ground floor where a hallway leads on the left to a double bedroom and onwards to the lounge / dining room which leads on the right to the granite staircase taking you to the first floor landing where you have on the right a double bedroom overlooking the patio and on the left hand side to the staircase leading to the attic which could be used as a workshop or store room returning to the first floor the landing leads on the left to a double bedroom overlooking the front part of the house. The ground floor lounge / dining room leads to another lounge which distributes on the left to a well equipped kitchen with ample storage space and to the front to a tiled patio which leads on the left side to a bathroom with a shower cubicle, an utility room and to the rear a small staircase with access to a side terrace and this in turn leads to steps leading to a good size garden area offering spectacular views of the town and countryside. From the property you can walk to all the shops, bars and restaurants in the town and it is only a few minutes drive to the A-318 road which leads south to the A-45 motorway which takes you to the cities of Cordoba and Malaga in 1 ½ hours and north to the N-432 road which takes you to Cordoba to the west and east to Granada.