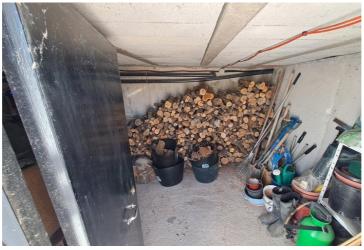

'Casa En La Colina' sits in a small hamlet and is the last property of 12. Entrance to the house is via a private gate that leads on to a patio for visitor parking and a sloping driveway down to its own garage, fitted with ample storage space and electricity supply. At its rear and left of the storage area, sits a wood store and area for gardening equipment -This area also houses the pool pump and salt water chlorination system, it also has its own entrance for easy access. Adjoining the garage, there is an outer entrance with a double gated entry way that gives access to the whole of the wider grounds for maintenance. The property boasts a number of private seating areas, all with exterior lighting. This includes a Casita that houses an outside kitchen with sink, water and electricity supply. It comes with practical shelving for storage and tasteful seating that allows for full views of the rolling hills – fantastic to enjoy as you relax or as you entertain guests.