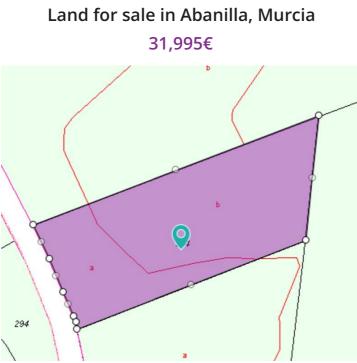

Plot in Abanilla with 2577m2, it can be built on, to a max on one level of 250m2 or on 2 levels can be built 200m2 on each. to a total of 400m2We have a large portfolio of properties in the Costa Blanca and Costa Calida areas, specialising in country properties, villas, fincas, building plots and design and build options in the Alicante and Murcia regions with a particular emphasis on Elda, Monovar, Pinoso, Sax, Villena, Aspe, Fortuna, Albacete and many more surrounding areas. We have been established since 2004 and have decades of experience between the team which we bring to bear to help you find and secure your new dream home. We help you every step of the way to make sure your purchase in Spain is safe and hassle free. We are not here to sell you a property, we are here to help you realise your dream and find what is right for you. With us you are in the safest hands. Contact us now to have a no obligation chat about how you too can realise your dreams.