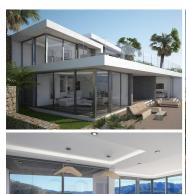

## 4 bedroom Villa for sale in Alcalali, Alicante 784,580€

Spectacular villa, with minimalist design for sale in Alcalali. It is located on a plot of 1,000 m2 with incredible views over the Jalon Valley, and it is South facing. 2 floor villa, with a total of 262 m2. The top floor is distributed in entrance hall, two bedrooms, each with ensuite bathroom and one with a dressing room. From each of these rooms you can access a vast terrace of 122 m2. Through an interior staircase is accessed the main floor which is distributed in dining room, lounge, kitchen, pantry, an extra WC and two bedrooms each with en suite bathroom and closets. In total the house has 4 bedrooms, all with ensuite bathroom, and an extra guest toilet. From this floor you may access a covered terrace, a pool terrace of 80 m2 and the 10 x 4 infinitive type swimming pool, which has an interior light and all the necessary equipment for it's correct function. The price also includes the required elevation to locate the house on the slope of the land; the parking lot of concrete at street level, the stone wall of 60 cm at the boundary with the street and the car and pedestrian access. It is also included a staircase from the street to the entrance of the house. The water and electricity connections are also included. High quality of construction. The necessary documentation as a license and project drawn up by an architect etc is also included in the price. The client will have the freedom to modify the planes, qualities of construction or the materials chosen. From this plot, you can enjoy a magnificent view of the entire Valley of Jalon. Alcalalí is a pretty village nestled in a valley of Jalon, very typical, well connected and with all the necessary services. It is only 20 minutes from beaches in the coastal area of Calpe and Benissa. And just 1 hour from Alicante's international airport.