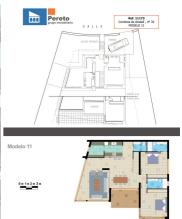

## 4 bedroom Villa for sale in Alcalali, Alicante 784,580€

Spectacular villa, with minimalist design for sale in Alcalali. It is located on a plot of 1,000 m2 with incredible views over the Jalon Valley, and it is South facing. 2 floor villa, with a total of 262 m2. The top floor is distributed in entrance hall, two bedrooms, each with ensuite bathroom and one with a dressing room. From each of these rooms you can access a vast terrace of 122 m2. Through an interior staircase is accessed the main floor which is distributed in dining room, lounge, kitchen, pantry, an extra WC and two bedrooms each with en suite bathroom and closets. In total the house has 4 bedrooms, all with ensuite bathroom, and an extra guest toilet. From this floor you may access a covered terrace, a pool terrace of 80 m2 and the 10 x 4 infinitive type swimming pool, which has an interior light and all the necessary equipment for it's correct function. The price also includes the required elevation to locate the house on the slope of the land; the parking lot of concrete at street level, the stone wall of 60 cm at the boundary with the street and the car and pedestrian access. It is also included a staircase from the street to the entrance of the house. The water and electricity connections are also included. High quality of construction. The necessary documentation as a license and project drawn up by an architect etc is also included in the price. The client will have the freedom to modify the planes, qualities of construction or the materials chosen. From this plot, you can enjoy a magnificent view of the entire Valley of Jalon. Alcalalí is a pretty village nestled in a valley of Jalon, very typical, well connected and with all the necessary services. It is only 20 minutes from beaches in the coastal area of Calpe and Benissa. And just 1 hour from Alicante's international airport.