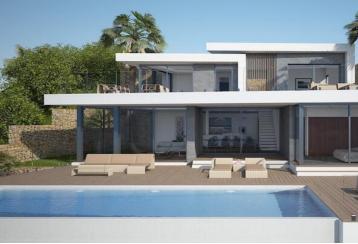

## 4 bedroom Villa for sale in Alcalali, Alicante 784,580€

Spectacular villa, with minimalist design for sale in Alcalali. It is located on a plot of 1,000 m2 with incredible views over the Jalon Valley, and it is South facing. 2 floor villa, with a total of 262 m2. The top floor is distributed in entrance hall, two bedrooms, each with ensuite bathroom and one with a dressing room. From each of these rooms you can access a vast terrace of 122 m2. Through an interior staircase is accessed the main floor which is distributed in dining room, lounge, kitchen, pantry, an extra WC and two bedrooms each with en suite bathroom and closets. In total the house has 4 bedrooms, all with ensuite bathroom, and an extra guest toilet. From this floor you may access a covered terrace, a pool terrace of 80 m2 and the 10 x 4 infinitive type swimming pool, which has an interior light and all the necessary equipment for it's correct function. The price also includes the required elevation to locate the house on the slope of the land; the parking lot of concrete at street level, the stone wall of 60 cm at the boundary with the street and the car and pedestrian access. It is also included a staircase from the street to the entrance of the house. The water and electricity connections are also included. High quality of construction. The necessary documentation as a license and project drawn up by an architect etc is also included in the price. The client will have the freedom to modify the planes, qualities of construction or the materials chosen. From this plot, you can enjoy a magnificent view of the entire Valley of Jalon. Alcalalí is a pretty village nestled in a valley of Jalon, very typical, well connected and with all the necessary services. It is only 20 minutes from beaches in the coastal area of Calpe and Benissa. And just 1 hour from Alicante's international airport.