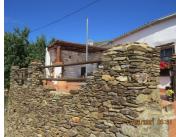

This property has easy access via a concrete track, 1km from the road, by car. To the front of the house is a spacious terrace surrounded by a traditional stone wall. Part of the terrace is covered and has a stone-built barbeque. To the side of the property is another sunny terraced area set on three levels with fantastic views and a small storage building.