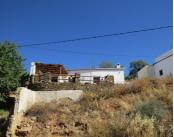

This property has easy access via a concrete track, 1km from the road, by car. To the front of the house is a spacious terrace surrounded by a traditional stone wall. Part of the terrace is covered and has a stone-built barbeque. To the side of the property is another sunny terraced area set on three levels with fantastic views and a small storage building.

There is also some land with a few Almond trees.

→ 3 bedrooms

1,342m<sup>2</sup> Plot size

Enclosed Patio

South Facing

Parking Area

No Near Neighbours

Open Countryside Views