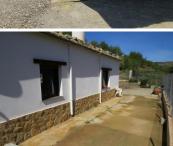

To the east side of the house is a concreted terrace with lovely views of the surrounding countryside. The house has fully tiled floors throughout, pendant ceiling lights and is neutrally decorated leaving a blank canvas for the new owners to personalize it to their own tastes. The kennel block is a short walk from and in sight of the house and features 3 separate spaces, each of 5m² with an exercise area and fully fenced with separate gates and a communal space for access. They are of concrete block construction and there is a small storage cupboard for equipment. There are areas of planted garden and there are almond trees on the land.