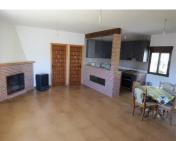

Entering by the main door you come into the open plan lounge/kitchen/diner which has a wood burning stove with brick surround. The same brickwork features in the wall dividing the kitchen area providing a breakfast bar with ample storage space underneath. The kitchen has many wall mounted cupboards, and a brick built structure houses more fitted base units, an electric oven, gas hob, double bowl sink with a tiled work surface and features a fully tiled backsplash. Off of the living room are the two double bedrooms, both with modern aluminium windows with integral roller shutters, the same as are found in the living space. There is a fully tiled 4-piece shower room with a wet-room style shower.