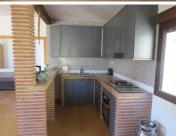

Entering by the main door you come into the open plan lounge/kitchen/diner which has a wood burning stove with brick surround. The same brickwork features in the wall dividing the kitchen area providing a breakfast bar with ample storage space underneath. The kitchen has many wall mounted cupboards, and a brick built structure houses more fitted base units, an electric oven, gas hob, double bowl sink with a tiled work surface and features a fully tiled backsplash. Off of the living room are the two double bedrooms, both with modern aluminium windows with integral roller shutters, the same as are found in the living space. There is a fully tiled 4-piece shower room with a wet-room style shower.