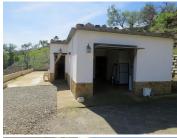

## 2 bedroom Country House for sale in Albondon, Granada 65,000€

This property is a two double bedroom house with a detached kennel block. It sits within 6,500m<sup>2</sup> of land with access via a paved road and a short section of well maintained track.

The house is within a gated and fenced plot with a retaining wall to the rear and the kennel block a short distance from the main house. There is a large parking space within the gated area with access to the single garage via an upand-over door. The garage also contains a summer kitchen featuring under counter fridge, freezer and washing machine, a single sink and drainer, tiled backsplash and wall mounted cupboards. The garage gives access to the living room of the house.