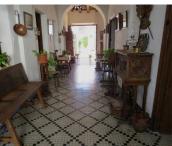

The house sits on two floors, with a total plot area of approximately 1,239m2 and 1,139m2 built. The main access to the house is through a wooden gate with a gold lower plate. The marble and pebbled hallway communicates with the entrance to the property through a wooden door, with gold details.

The property is well preserved, with the last major reform being during the mid-twentieth century, that preserved much of its charm.

The property has conserved it's original carpentry, and if any reform were needed it would be small and aesthetic. The ground floor consists of: two living rooms and two kitchens (for winter and summer), living room, five large bedrooms, two bathrooms, office, pantry, large main Andalusian-style patio located in the center of the house with central well and ceramics, paved patio with lemon trees and other trees, corral with an old wood oven and horse stable among other rooms, parking space for two vehicles.