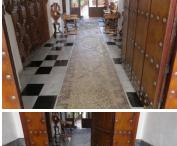

The house sits on two floors, with a total plot area of approximately 1,239m2 and 1,139m2 built. The main access to the house is through a wooden gate with a gold lower plate. The marble and pebbled hallway communicates with the entrance to the property through a wooden door, with gold details.

The property is well preserved, with the last major reform being during the mid-twentieth century, that preserved much of its charm.

The property has conserved it's original carpentry, and if any reform were needed it would be small and aesthetic. The ground floor consists of: two living rooms and two kitchens (for winter and summer), living room, five large bedrooms, two bathrooms, office, pantry, large main Andalusian-style patio located in the center of the house with central well and ceramics, paved patio with lemon trees and other trees, corral with an old wood oven and horse stable among other rooms, parking space for two vehicles.