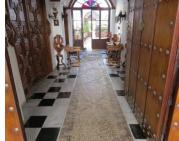

The house sits on two floors, with a total plot area of approximately 1,239m2 and 1,139m2 built. The main access to the house is through a wooden gate with a gold lower plate. The marble and pebbled hallway communicates with the entrance to the property through a wooden door, with gold details.

The property is well preserved, with the last major reform being during the mid-twentieth century, that preserved much of its charm.

The property has conserved it's original carpentry, and if any reform were needed it would be small and aesthetic. The ground floor consists of: two living rooms and two kitchens (for winter and summer), living room, five large bedrooms, two bathrooms, office, pantry, large main Andalusian-style patio located in the center of the house with central well and ceramics, paved patio with lemon trees and other trees, corral with an old wood oven and horse stable among other rooms, parking space for two vehicles.