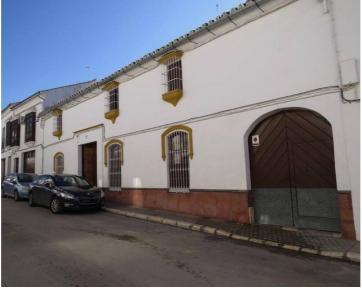

## 5 bedroom Townhouse for sale in Osuna, Sevilla 360,000€

Traditional construction laid out around its central patio. Andalusian-style manor house dating from 1880, located in the geographic center of Andalusia, specifically in Osuna, a town cataloged as a Historic-Artistic Complex in 1967 in an unbeatable enclave in the heart of the Sierra Sur de Sevilla.

The house sits on two floors, with a total plot area of approximately 1,239m2 and 1,139m2 built. The main access to the house is through a wooden gate with a gold lower plate. The marble and pebbled hallway communicates with the entrance to the property through a wooden door, with gold details.