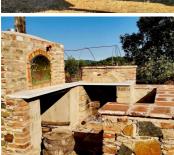

2 bathrooms

Open Fireplace(s)

Equestrian Facilities

**☑** Electricity - Solar Power

★ 118m² Build size

Plenty Of Water

**☑** Barbecue