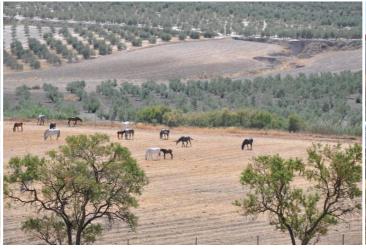

Complete Equestrian Facilities, with 18 boxes for horses, stall, circular riding arena and work track, small veterinary room with corraletas, chicken coop ... Several agricultural and livestock warehouses with an approximate area of 400 m<sup>2</sup>.