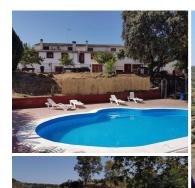

## 18 bedroom Commercial Property for sale in Montoro, Córdoba 950,000€

Rural tourism complex in an olive grove of 3.5 hectares, located in the province of Córdoba.

Located 5 km from Villa del Río, 8 km from Montoro and 55 km from Córdoba capital.

It has an agricultural warehouse of 250 m<sup>2</sup> and a production of olives of 18,000 to 20,000 kg / year.

There are 2 closed garages of 18 m<sup>2</sup> each and a large chicken coop.

The buildings dedicated to tourism are made up of eight houses, a restaurant, a large terrace and a large room for events of  $105 \text{ m}^2$ .