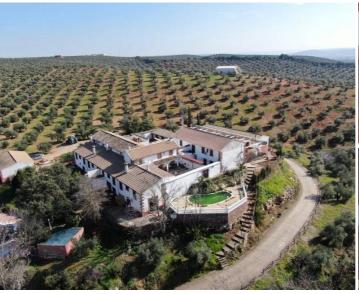

## 18 bedroom Commercial Property for sale in Montoro, Córdoba 950,000€

Rural tourism complex in an olive grove of 3.5 hectares, located in the province of Córdoba.

Located 5 km from Villa del Río, 8 km from Montoro and 55 km from Córdoba capital.

It has an agricultural warehouse of 250 m<sup>2</sup> and a production of olives of 18,000 to 20,000 kg / year.

There are 2 closed garages of 18 m<sup>2</sup> each and a large chicken coop.

The buildings dedicated to tourism are made up of eight houses, a restaurant, a large terrace and a large room for events of  $105 \text{ m}^2$ .