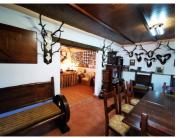

The residential area has several buildings and outbuildings, all of them with heating and air conditioning. Main building: Used as the owners' habitual residence. It has an interior terrace and an exterior terrace of 15 m<sup>2</sup> each, a living-dining room with a kitchen, two bedrooms and a bathroom.

Building extension: Possibility of connecting with the main building through the bathroom. Over two levels, there is an entrance hall, two double bedrooms of 20m<sup>2</sup> each and two living rooms of 40m<sup>2</sup> each.