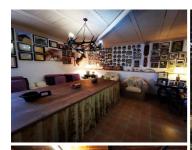

The residential area has several buildings and outbuildings, all of them with heating and air conditioning. Main building: Used as the owners' habitual residence. It has an interior terrace and an exterior terrace of 15 m<sup>2</sup> each, a living-dining room with a kitchen, two bedrooms and a bathroom.

Building extension: Possibility of connecting with the main building through the bathroom. Over two levels, there is an entrance hall, two double bedrooms of 20m<sup>2</sup> each and two living rooms of 40m<sup>2</sup> each.