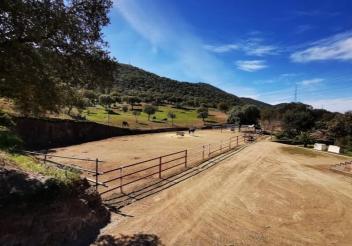

Córdoba is connected to Madrid by the AVE (1h 40min), Seville (40min) and Barcelona (4h 40min).

The property enjoys 188 hectares, mostly oak forest with isolated areas of cork oak and some pine. Jara predominates, nowadays less abundant given the continuous cleaning of the scrubland during the last 12 years. 85% of the land is fenced for equestrian uses.

The livestock infrastructure is made up of several buildings such as farrowing pens, stables, warehouses, riding stables, different corrals, warehouses, etc.

**└** 6 bedrooms

1,880,000m<sup>2</sup> Plot size