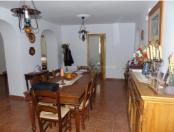

Main House - 297m2: From a large concrete parking area, the front door opens into an Andalucian style kitchen with a gas hob, electric oven, and ample space for a breakfast table & chairs. There is also a useful adjoining pantry. A door leads from the kitchen into a spacious dining room with an under-stairs storage cupboard. To one side of the dining room an arch leads into a small hallway which gives access to a large double bedroom and a family shower room. To the other side of the dining room are three archways, two of which lead through to a sitting room with double wooden doors leading out to the rear garden & pool area. To one end of the sitting room is a double bedroom, currently set up as a twin room. The third arch leads into a cosy lounge with a fireplace housing an inset wood burner. Also off the dining room is the third ground floor bedroom which benefits from fitted wardrobes.