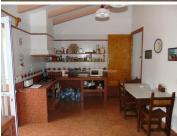

Main House - 297m2: From a large concrete parking area, the front door opens into an Andalucian style kitchen with a gas hob, electric oven, and ample space for a breakfast table & chairs. There is also a useful adjoining pantry. A door leads from the kitchen into a spacious dining room with an under-stairs storage cupboard. To one side of the dining room an arch leads into a small hallway which gives access to a large double bedroom and a family shower room. To the other side of the dining room are three archways, two of which lead through to a sitting room with double wooden doors leading out to the rear garden & pool area. To one end of the sitting room is a double bedroom, currently set up as a twin room. The third arch leads into a cosy lounge with a fireplace housing an inset wood burner. Also off the dining room is the third ground floor bedroom which benefits from fitted wardrobes.