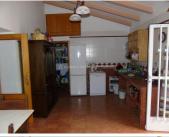

Main House - 297m2: From a large concrete parking area, the front door opens into an Andalucian style kitchen with a gas hob, electric oven, and ample space for a breakfast table & chairs. There is also a useful adjoining pantry. A door leads from the kitchen into a spacious dining room with an under-stairs storage cupboard. To one side of the dining room an arch leads into a small hallway which gives access to a large double bedroom and a family shower room. To the other side of the dining room are three archways, two of which lead through to a sitting room with double wooden doors leading out to the rear garden & pool area. To one end of the sitting room is a double bedroom, currently set up as a twin room. The third arch leads into a cosy lounge with a fireplace housing an inset wood burner. Also off the dining room is the third ground floor bedroom which benefits from fitted wardrobes.