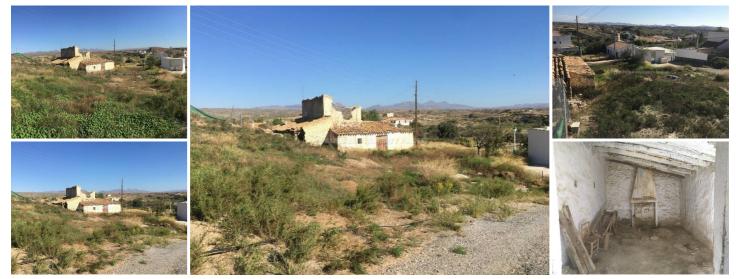

## Land for sale in Partaloa, Almería

44,500€

Parcela Toni - Land in the Partaloa area.

Urban building plot of 456m2 situated in the Cerro Gordo area of Partaloa in Almeria Province.

Within the plot is a ruinous building of around 86m2 for restoration or demolition. Mains electricity and water are at the plot for reconnection and telephone / internet are also easily available.

The plot has tarmac access and is situated within walking distance of the local bar, around 12 minutes drive from the small town of Partaloa which offers all amenities for daily living, and 16 minutes from the large town of Albox which offers a wide range of shops, supermarkets, banks, cafes, tapas bars, restaurants, schools, sports facilities, a 24 hour medical centre and two weekly markets.

The plot is urban so it will be possible to obtain a building licence subject to the local authority's planning regulations.

🛤 0 bedrooms

🖕 0 bathrooms

♣ 456m<sup>2</sup> Plot size

Y Property marketed by Almeria Property Finder