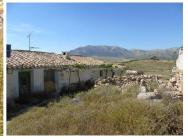

The front door opens into a room with fireplace and water connected, previously used as a kitchen. There are five further rooms, some of which were previously used to house animals. A walled garden area connects the house to a stone built room / garage. With the addition of some windows, this room would enjoy spectacular open country views. To the other side of the garage is small animal building which could be demolished to create a patio area from which to enjoy those views.