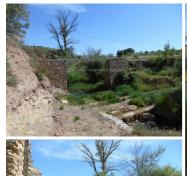

The house is set centrally in land of around 40.000m2 with a stream which usually runs all year. Below the house, the land is planted with almonds and olives, and across the stream there are four terraces also planted with almond & olive trees. The surrounding hillsides are planted with Spanish oak trees.