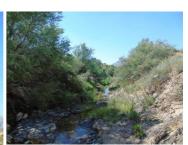

The house is set centrally in land of around 40.000m2 with a stream which usually runs all year. Below the house, the land is planted with almonds and olives, and across the stream there are four terraces also planted with almond & olive trees. The surrounding hillsides are planted with Spanish oak trees.