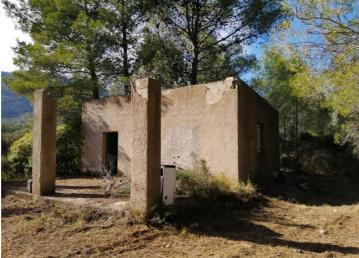

## Land for sale in Alcalali, Alicante

81,050€

Opportunity to purchase ecological land in Alcalalí of 10.000m2.

This land is full of olive trees and has an opportunity to rebuild the property which is only 80m2 or to knock it down and build a farmhouse.

It is situated in the beautiful Jalon Valley, just a few moments from the village of Alcalalí with stunning views of the mountains all around and the tranquility of the campo.

If this property sounds interesting to you, do not hesitate to contact us today for a viewing!