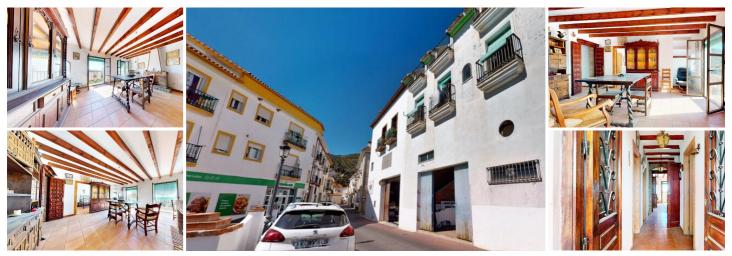

## 6 bedroom Townhouse for sale in Ojen, Málaga

402,500€

Investment project. Townhouse in the village of Ojen with amazing mountain views & great potential. The property contains a ground floor, first floor, & a basement with a semi-basement level, reached by an internal staircase. Ground floor is composed of a porch -lobby, kitchen, distributor, living room, hallway with 2 bedrooms & 2 bathrooms. The total built area of the ground floor is 100 m2. The first floor is reached via a Mediterranean staircase from the one that leads to the basement. These 2 different staircases allow the property to be divided into 2 separate apartments & a commercial area.

The first floor offers 4 bedrooms & a bathroom connected through a corridor.

The basement can be used as a garage space for 4-5 cars or for commercial premises. Together with the semi/basement it has a constructed area of 150 m2. The basement & semi-basement floor can be converted into open-plan commercial premises with direct access from the road. Most of the garages on this road are already converted into commercial shops with great success.

The total area of housing is around 350 m2.

Ideal for a touristic investment, due to the perfect spot in the heart of the authentic village of Ojen, the beautiful views & the double entry of the building.

The village of Ojén is one of the typical Andalusian white house villages, located in the mountains of Marbella with easy road access, & the beach just a 15 minute drive away.

Please do not hesitate to contact us for further information or to request a visit!