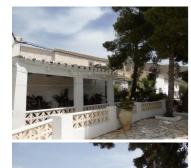

With a build size of around 220m2, the property is set in a fenced area of the land with double gates which open into a driveway shared by the neighbouring property - there is ample space for parking and turning vehicles. A marble paved patio to the front of the property is shaded by mature pine trees.