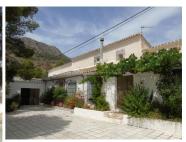

With a build size of around 220m2, the property is set in a fenced area of the land with double gates which open into a driveway shared by the neighbouring property - there is ample space for parking and turning vehicles. A marble paved patio to the front of the property is shaded by mature pine trees.

From the marble patio, the front door opens into a lounge / dining room with large feature fireplace and high beamed ceilings. Double wooden doors lead into a large interior bedroom which remains very cool in the summer months. Another door leads into a double bedroom with a built in cupboard. From the lounge / dining room steps lead down to a hallway with a shower room with large walk-in shower, WC, bidet and basin.