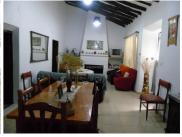

From the marble patio, the front door opens into a lounge / dining room with large feature fireplace and high beamed ceilings. Double wooden doors lead into a large interior bedroom which remains very cool in the summer months. Another door leads into a double bedroom with a built in cupboard. From the lounge / dining room steps lead down to a hallway with a shower room with large walk-in shower, WC, bidet and basin.