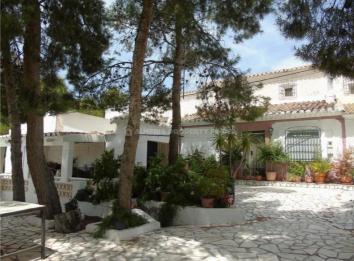

With a build size of around 220m2, the property is set in a fenced area of the land with double gates which open into a driveway shared by the neighbouring property - there is ample space for parking and turning vehicles. A marble paved patio to the front of the property is shaded by mature pine trees.