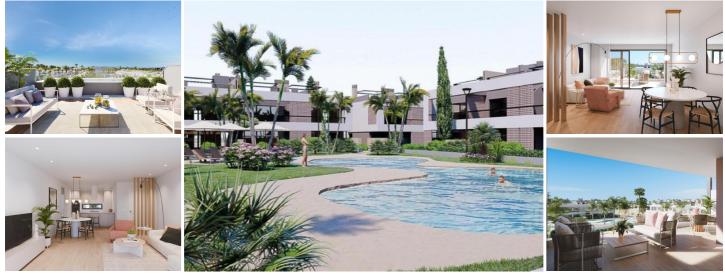

## 2 bedroom Apartment for sale in Torre Pacheco, Murcia

214,000€

NEW RELEASE PENDING : State of the art penthouse with 2 bedrooms one of which is en-suite plus there is an additional shower room. The apartment consists of an open plan lounge, dining, kitchen area with large glass doors leading out to the impressive terrace which overlooks the communal pool and gardens. The apartment also benefits from a roof top 61 m2 solarium and underground parking and storage.

Situated on this fantastic new 700,0000 m2 residential ultra modern resort complete with fully gated 24 hour security. Within the complex exclusively for owners there is a breath-taking Crystal Lagoon for water sports, paddle boarding and kayaking with 8,000m2 of beach area for relaxing and sunbathing and even a beach club.

The homes are set around 124,000 m2 of natured landscaping with native Mediterranean trees including walking paths, picnic and BBQ areas, green areas, children's play areas and other leisure & restaurant facilities to delight all members the family.

Conveniently nestled between the lovely Mar Menor coastal resort of Los Alcazares and the Spanish agricultural town of Torre Pacheco. A new resort offering a great range of new build villas, apartments & building plots. Perfectly positioned just a stones throw from the popular Mar Menor Golf Resort and also a few minutes drive from the glorious sandy beaches and warm waters of the Mar Menor sea.