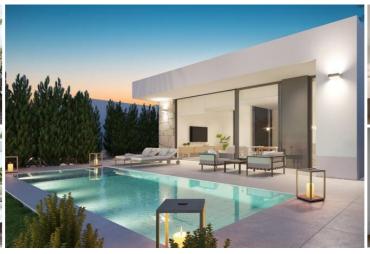

Las Villas are some of the most exclusive and best located homes in the established Valle del Este Resort offering optimal comfort and luxury in a contemporary setting. The homes are set in spacious yet manageable plots offering spectacular views over the lake and the 5th fairway of the Valle del Este golf course. All villas feature large open plan living rooms and state of the art kitchens and dining rooms. The full height floor to ceiling windows open out to the front of your villa integrating the outdoor landscape with the interior enabling you to enjoy the Mediterranean climate and landscape to the full. From this spot it is just a few steps to your private swimming pool and garden where you can watch the sun go down, keep in shape and entertain friends and family in the wonderful Spanish climate enjoying 320 days of sunshine a year

- 2 bedrooms
- ♣ 508m² Plot size
- Air Con (Pre-Installation)
- ✓ Fitted Kitchen
- Pharmacy Within 15 minute drive
- Beach Within 15 minute drive
- Shops Within 15 minute drive
- Private Parking

- 2 bathrooms
- Swimming Pool
- Double Glazing
- Clinic Within 15 minute drive
- Bank Within 15 minute drive
- **☑** Golf On the Complex
- Garden Private
- Pool Private