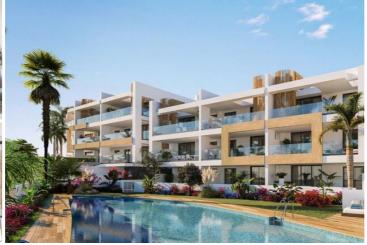

## 2 bedroom Apartment for sale in Fuengirola, Málaga 625,000€

Lomas del Higuerón offers you in its latest released phase a residential complex surrounded by green areas, wonderful views of the Mediterranean and all the services you always wanted. A complex of contemporary design houses with total privacy and pointed in a privileged direction. In addition, thanks to the spacious terraces and the installation of sliding door system integrated into the floor, the living area of the home will be expanded, making the interior and exterior space flow seamlessly. At the same time each plot will be an enclosed area with security to offer you privacy and intimacy. In a few words high quality, innovative and sustainable environment. Located in the heart of the Costa del Sol. A select area of recognized high value where exclusivity and the

- 2 bedrooms
- ♣ 273m² Plot size
- ✓ Air Con (Pre-Installation)
- ✓ Clinic Within 15 minute drive
- Bank Within 15 minute drive
- Park Within 15 minute drive
- ☑ Garage Private
- Gated Community

- 2 bathrooms
- ✓ Swimming Pool
- Fireplace
- ☑ Hospital Within 15 minute drive
- Bars & Restaurants Within 5 minute drive
- Shops Within 15 minute drive
- Pool Communal
- Onsite Security