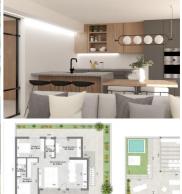

## 3 bedroom Villa for sale in Murcia, Murcia 270,000€

Brand new, detached villa with 3 bedrooms in Condado de Alhama, in the province of Murcia.

This modern villa is distributed on one level, plus a solarium & offers an open-plan living-dining room with a fully fitted kitchen equipped with electrical appliances: column with oven & microwave, built-in refrigerator & dishwasher, induction hob & extractor fan. 1 family bathroom & 3 spacious bedrooms including a master bedroom with an en suite bathroom & a dressing room

- 2 bathrooms
- ✓ Swimming Pool
- ☑ Clinic Within 15 minute drive
- **☑** Bank Within 15 minute drive
- ☑ Golf On the Complex
- ☑ Garden Private
- ▼ Terraced Areas
- School Within 30 minute drive

- № 89m² Build size
- Air Con (Pre-Installation)
- ✓ Hospital Within 30 minute drive
- Bars & Restaurants Walking
- Distance
- Park Within 15 minute drive
- Kitchen Area
- Private Parking
- Gated Community