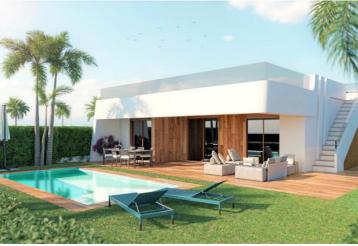

A huge solarium is situated on the rooftop, accessed by external stairs, & providing glorious views of the countryside. The exterior has a private swimming pool with interior coloured lighting, a solar shower, a terrace with a summer kitchen (inc: socket for a fridge & pre-installation for a washing machine) & large green areas.

The promotion is fantastically located in Condado de Alhama, Murcia, within a luxury resort supplying stunning scenes of nature, sports facilities of all kinds, cafes/bars, restaurants & golf course all within walking distance.