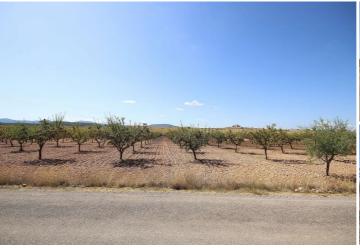

## Land for sale in Pinoso, Alicante 70,995€

Building plot of land with almond trees. Building plot of land in Lel, near Pinoso, Alicante. It has a size of 25,000m<sup>2</sup> with mains water, and electricity next to the plot. Tarmac road access and great views. The plot has many almond trees.