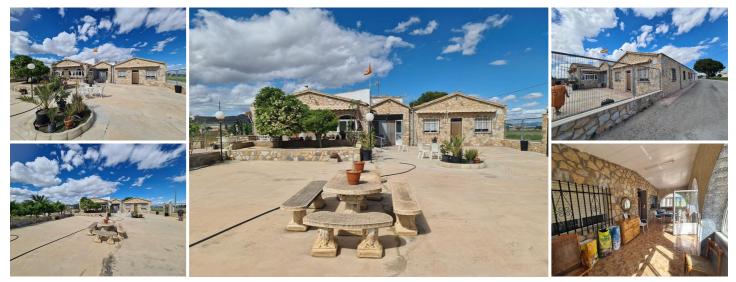

## 5 bedroom Country House for sale in Yecla, Murcia 240,000€

Large 5 Bed Country House with Pool . We are proud to offer for sale, this very large house, with three garages, and over 20,000m2 of land, just under 2km from the centre of Yecla.

The house boasts a huge saloon, which would make an amazing party room (it currently has the pool table situated in it). The house could easily be split into two different family homes, or would work really well for a B&B or guest house.

With mains water, electricity and a backup water deposit, and over 500m2 of house, with three entrances, there is a huge potential to the house.

Yecla is a town with a singular spirit, due mainly to its enclave situation, and is the living image of 'Castilian' Murcia, the area of transition between the coastal zone and the plains of La Mancha. Preceded by the fame of its inhabitants, it is naturally a town of enormous character which has impressed such writers as Azorín or Pío Baroja. The town is watched over by the Castle and the Sanctuary of La Purísima, which locals troop up to every 7th December 'the day of the Alborada' firing volleys of gunpowder with their ancient harquebuses.