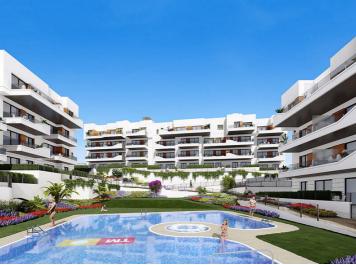

## 2 bedroom Apartment for sale in Orihuela Costa, Alicante 177,000€

FANTASTIC COMPLEX RESIDENTIAL OF NEW BUILD APARTMENTS IN LAS FILIPINAS ORIHUELA COSTA with communal pool.

This 65m2 apartment consists of 2 bedrooms, 2 bathrooms, an open plan kitchen with living room and a 11m2 private terrace

The communal areas are approximately 3.300 m2 and have WIFI, 2 swimming pools, a Jacuzzi and 2 Petanque courts. This residential consists of 94 apartments and is located in the area of Villamartin Golf in the Orihuela Costa and has been designed to meet the needs of those looking for a Mediterranean lifestyle in a quiet but well established area close to the sea and all amenities.