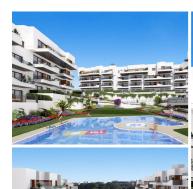

## 2 bedroom Apartment for sale in Orihuela Costa, Alicante 177,000€

FANTASTIC COMPLEX RESIDENTIAL OF NEW BUILD APARTMENTS IN LAS FILIPINAS ORIHUELA COSTA with communal pool.

This 65m2 apartment consists of 2 bedrooms, 2 bathrooms, an open plan kitchen with living room and a 11m2 private terrace

The communal areas are approximately 3.300 m2 and have WIFI, 2 swimming pools, a Jacuzzi and 2 Petanque courts. This residential consists of 94 apartments and is located in the area of Villamartin Golf in the Orihuela Costa and has been designed to meet the needs of those looking for a Mediterranean lifestyle in a quiet but well established area close to the sea and all amenities.