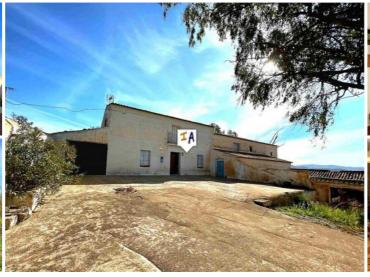

## 6 bedroom Country House for sale in Casabermeja, Málaga 700,000€

A one of a kind historic building that used to be a by-the-road restaurant almost a hundred years ago. The property maintains the rustic and authentic Andalusian charm it is hard to find any more. The main part of the property which is habitable and in working order was reformed in the last 20 years. The other half of this main building is structurally sound and needs interior organizing, but there are also numerous outbuildings that wrap around the patio-courtyard that are run down. This beautiful Finca sits on a plot of 20 hectares of land, the majority of it is dry land almonds and mountain.

Set right off the road only 30 km from Málaga airport and the coast, we first enter into a square courtyard. The main house is to the left and entering it, we have a big rustic reception room with high ceilings. To the left, there is a diner and next to it is a big rustic Andalusian kitchen. To the right is a downstairs double bedroom. There is a door leading to the old black kitchen pantry, a place where there is a storage oil tank still buried in the ground and this part connects to the back exit and also the undeveloped part of the building. Going upstairs, there is a big bedroom to the left with en-suite bathroom. This part has beamed slopped ceiling. To the left of the stairs, we enter into a lounge with a balcony. This distributes access to three bedrooms and a bathroom. There is another wing of the upstairs that is rough and would make another suite apartment or a few more bedrooms. So at the moment, we have 5 bedrooms and two bathrooms, there is space for a lot more. There is a garage to the left of the courtyard and an independent granny annex to the right of the house and the back right part of the house needs to be developed, too. This is a perfect holding for a spacious residency, boutique hotel or maybe even a restaurant. The land slopes over hillside to the east and west of the property offering the most amazing views you can imagine. Apart from a small patch of olives, the majority of land, almost half is almond grow. The rest is meadows and oaks. The access is good, we have mains water and electricity. Views are spectacular. If you are looking for authentic features, don't give this one a miss.