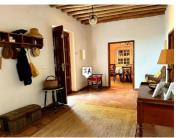

Set right off the road only 30 km from Málaga airport and the coast, we first enter into a square courtyard. The main house is to the left and entering it, we have a big rustic reception room with high ceilings. To the left, there is a diner and next to it is a big rustic Andalusian kitchen. To the right is a downstairs double bedroom. There is a door leading to the old black kitchen pantry, a place where there is a storage oil tank still buried in the ground and this part connects to the back exit and also the undeveloped part of the building. Going upstairs, there is a big bedroom to the left with en-suite bathroom. This part has beamed slopped ceiling. To the left of the stairs, we enter into a lounge with a balcony. This distributes access to three bedrooms and a bathroom. There is another wing of the upstairs that is rough and would make another suite apartment or a few more bedrooms. So at the moment, we have 5 bedrooms and two bathrooms, there is space for a lot more. There is a garage to the left of the courtyard and an independent granny annex to the right of the house and the back right part of the house needs to be developed, too. This is a perfect holding for a spacious residency, boutique hotel or maybe even a restaurant. The land slopes over hillside to the east and west of the property offering the most amazing views you can imagine. Apart from a small patch of olives, the majority of land, almost half is almond grow. The rest is meadows and oaks. The access is good, we have mains water and electricity. Views are spectacular. If you are looking for authentic features, don't give this one a miss.