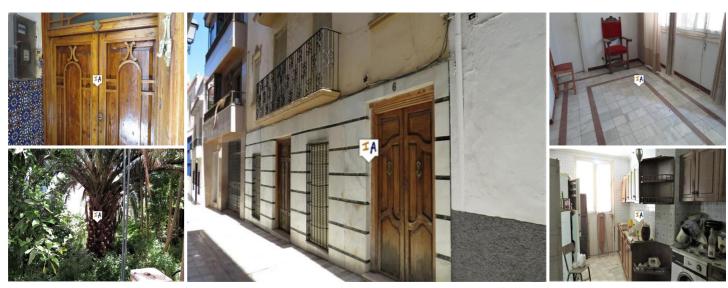

## 6 soverom Rekkehus til salgs i Alcaudete, Jaén 89.000€

This 491m2 build 6 bedroom Property with a generous town plot size of 318m2 is situated in the middle of Alcaudete, in the Jaen province of Andalucia, Spain and has the potential to be a magnificent home with its original exposed beamed ceilings, beautiful authentic Hydraulic tiled floors and ornate staircase. Tucked away in a quiet street close to the main plaza, once the wealthier part of town. It is in need of some tidying up and modernising but mainly cosmetic work. The marble facade with the two sets of wooden doors provide access to the property. The doors on the left lead to a ground floor bedroom at present, this has been temporarily blocked off, there was an entrance from its hallway to the large lounge at the back of the house which accesses the rear garden. The main entrance opens into a vestibule and from there the rest of the ground floor where there are four rooms, one a large space, a long workshop, the large lounge, a bedroom or study and a further room, there is also access to the outside. On the first floor there is a kitchen, dining room, a bathroom and a large unfinished room. To the left is a dining room or lounge with a bedroom adjacent to it. On the second floor there are three connected bedrooms a store room and another smaller room ideal for a study which opens out on to the terrace and overlooks the garden. Accessed by the terrace is another large unfinished room. At the back of the walled garden there is a decorative outhouse. This would make a very nice shady area and private patio - garden. A lovely, grand house waiting to have life breathed back into it. The water and electricity will need reconnecting