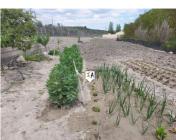

## Land til salgs i Alcala la Real, Jaén 50.000€

This productive agricultural land of 2,419m2 is sited in Rosalejo close to the historical city of Alcala la Real in the Jaen province

of Andalucia, Spain. The level plot already has some vegetables and fruit trees as well as a storage building with electricity and a large water tank with irrigation equipment. With an easy gated entrance from a well maintained track this good size plot is ready to plant many different crops.

12m<sup>2</sup> Bygg størrelse

Fruit Trees

Near Public Transport

☑ Water Deposit