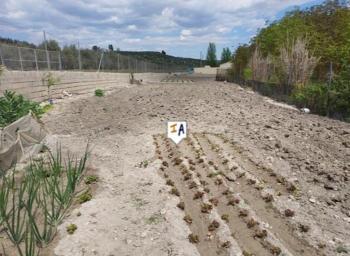

## Land til salgs i Alcala la Real, Jaén 50.000€

This productive agricultural land of 2,419m2 is sited in Rosalejo close to the historical city of Alcala la Real in the Jaen province

of Andalucia, Spain. The level plot already has some vegetables and fruit trees as well as a storage building with electricity and a large water tank with irrigation equipment. With an easy gated entrance from a well maintained track this good size plot is ready to plant many different crops.