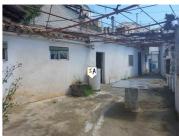

## 4 soverom Rekkehus til salgs i La Pedriza, Jaén 82.000€

This 215m2 built 4 Bedroom Townhouse is situated on the outskirts of the historical city of Alcala la Real in the Jaen province of Andalucia, Spain and comes with a generous 958m2 plot. With plenty of hard standing for off road parking you enter this substantial property with outbuildings for lots of storage, a gated entrance to the large garden area plus a raised sun terrace and a vine covered patio that includes a fully tiled shower room, utility room with more storage and a feature barbecue. Off the patio, a door leads into a good sized fitted kitchen diner with a tiled pantry and an open fireplace. From the kitchen is a lounge and another sitting room that both have direct access out on to the front patio. From the sitting room there is a corridor that leads to the second shower room and to a ground floor double bedroom, there are also stairs taking you to the first floor where you have a further 3 double or twin bedrooms. In need of up dating, yet in a habitable condition, being on the market for 82.000,00 euros, this townhouse is a wonderful opportunity to create a large home with a great sized plot in the warm sunshine of southern Spain. If you would like to know why Alcala la Real is so popular as a city to live and enjoy as well as with visitors from across Spain and abroad, we kindly invite you to view our Virtual Video Tour of the city by using the following search link https://youtu.be/YKNXxFrWgQA