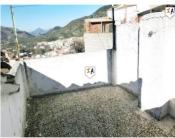

## 3 soverom Rekkehus til salgs i Valdepeñas de Jaen, Jaén 32.000€

This 125m2 built Townhouse is situated in the whitewashed Spanish village of Valdepenas de Jaen in the heart of the Sierra Sur close to popular Castillo de Locubin in the province of Jaen in Andalucia, Spain. The property has 3 bedrooms, 2 bathrooms a garden, patio, private terrace and is priced to sell, on the market for just 32,000.00 euros. Valdepenas de Jaen has a population of over 4,300 residents, is only 28 miles (45 km) from Granada airport plus the village boasts municipal parks with large fountains and there is also a waterfall; great spaces from where to enjoy the warm sunshine of southern Spain and the laid-back lifestyle of inland Andalucia. With on road parking on a quiet, wide street right outside the property, we enter the house from a safe pavement in to a good sized reception area with a lounge diner on the left and 1 ground floor double bedroom with an en-suite fully tiled bathroom. The reception area leads in to a fitted kitchen diner then on in to a patio with a tiled utility area and a ground floor shower room. From here there are steps taking you up to a large unconverted storage room with access out on to a private terrace with views over the village to the mountains beyond. Also from the patio you have a small number of steps leading down to another living room with an open fireplace another storage room and access out in to a small garden again with countryside and mountain views. From the ground floor reception area you have stairs leading up to a large first floor landing with seating areas and 2 double bedrooms. This townhouse has electricity and town water connections and ready for you to move in to, modernize and add value to the property.

Patio

Storage Room