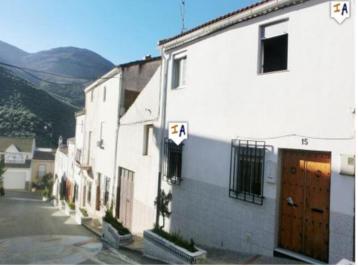

## 3 soverom Rekkehus til salgs i Valdepeñas de Jaen, Jaén 32.000€

This 125m2 built Townhouse is situated in the whitewashed Spanish village of Valdepenas de Jaen in the heart of the Sierra Sur close to popular Castillo de Locubin in the province of Jaen in Andalucia, Spain. The property has 3 bedrooms, 2 bathrooms a garden, patio, private terrace and is priced to sell, on the market for just 32,000.00 euros. Valdepenas de Jaen has a population of over 4,300 residents, is only 28 miles (45 km) from Granada airport plus the village boasts municipal parks with large fountains and there is also a waterfall; great spaces from where to enjoy the warm sunshine of southern Spain and the laid-back lifestyle of inland Andalucia. With on road parking on a quiet, wide street right outside the property, we enter the house from a safe pavement in to a good sized reception area with a lounge diner on the left and 1 ground floor double bedroom with an en-suite fully tiled bathroom. The reception area leads in to a fitted kitchen diner then on in to a patio with a tiled utility area and a ground floor shower room. From here there are steps taking you up to a large unconverted storage room with access out on to a private terrace with views over the village to the mountains beyond. Also from the patio you have a small number of steps leading down to another living room with an open fireplace another storage room and access out in to a small garden again with countryside and mountain views. From the ground floor reception area you have stairs leading up to a large first floor landing with seating areas and 2 double bedrooms. This townhouse has electricity and town water connections and ready for you to move in to, modernize and add value to the property.