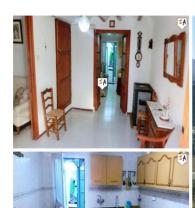

## 3 soverom Rekkehus til salgs i Valdepeñas de Jaen, Jaén 32.000€

This 125m2 built Townhouse is situated in the whitewashed Spanish village of Valdepenas de Jaen in the heart of the Sierra Sur close to popular Castillo de Locubin in the province of Jaen in Andalucia, Spain. The property has 3 bedrooms, 2 bathrooms a garden, patio, private terrace and is priced to sell, on the market for just 32,000.00 euros. Valdepenas de Jaen has a population of over 4,300 residents, is only 28 miles (45 km) from Granada airport plus the village boasts municipal parks with large fountains and there is also a waterfall; great spaces from where to enjoy the warm sunshine of southern Spain and the laid-back lifestyle of inland Andalucia. With on road parking on a quiet, wide street right outside the property, we enter the house from a safe pavement in to a good sized reception area with a lounge diner on the left and 1 ground floor double bedroom with an en-suite fully tiled bathroom. The reception area leads in to a fitted kitchen diner then on in to a patio with a tiled utility area and a ground floor shower room. From here there are steps taking you up to a large unconverted storage room with access out on to a private terrace with views over the village to the mountains beyond. Also from the patio you have a small number of steps leading down to another living room with an open fireplace another storage room and access out in to a small garden again with countryside and mountain views. From the ground floor reception area you have stairs leading up to a large first floor landing with seating areas and 2 double bedrooms. This townhouse has electricity and town water connections and ready for you to move in to, modernize and add value to the property.

3 soverom

♣ 115m² Tomtestørrelse

Fitted Kitchen

Laundry Room

On Street Parking

Private Terrace

2 bad

Close to Amenities

✓ Garden

✓ Lounge Diner

Part Furnished

Separate Diner

★ 125m² Bygg størrelse

✓ Fireplace

Guest Toilet

✓ Near Public Transport