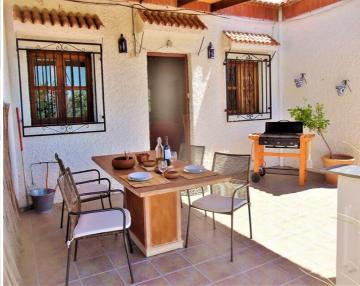

## 2 soverom Herregård til salgs i Valor, Granada

120.000€

This 2 bedroomed bungalow is at the end of a small terrace of five properties, it benefits by having a wrap-around terrace to the front and side, with the added bonus of a swimming pool which has sun most of the day. It is located in a small hamlet of around ten properties that is a quiet location and only five minutes by car from the village of Valor. This village has bars/restaurants, shops, doctors etc. The nearest coastal town is around fourty minutes away by car. The lovely pergola covered front terrace is ideal for outdoor entertaining and has plenty of room for a barbecue and dining table. There is gated access from this area to the side of the property where the pool is situated, surrounded by a large tiled terrace for sunbathing. The views from the terraces are stunning, down the valley to the sea and the surrounding mountains.