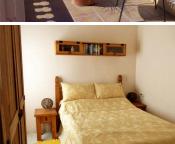

The main entrance leads from the front terrace into an open plan living room/dining area with a log burner and is equipped with tv and internet. Through an arch to the left is the fitted kitchen. The master double bedroom is ensuite and has a whirlpool bath with shower over. This bedroom also has french doors leading to the terrace and pool. There is a second double bedroom and a separate shower room.