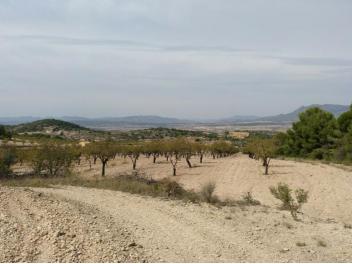

## Land til salgs i Abanilla, Murcia 22.950€

Plot of 5,020 square meters in terms of Abanilla. It has some fruit trees such as almond and olive trees. It is buildable. It has the possibility to put water and electricity. We are specialists in the Costa Blanca and Costa Calida specialising in the Alicante and Murcia Inland regions with a particular emphasis on Elda, Pinoso, Aspe, Elche and surrounding areas. We are an established, well known and trusted company that has built a solid reputation amongst buyers and sellers since we began trading in 2004. We offer a complete service with no hidden charges or surprises, starting with sourcing the property, right through to completion, and an unrivalled after sales service which includes property management, building services, and general help and advice to make your new house a home. With a portfolio of well over 1400 properties for sale, we are confident that we can help, so just let us know your preferred property, budget and location, and we will do the rest.