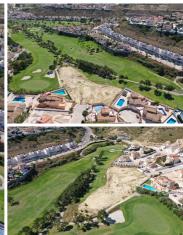

## 4 soverom Land til salgs i Rojales, Alicante 159.000€

We are pleased to offer an opportunity to purchase land and build your own luxury frontline golf villa la Marquesa Quesad.

Ideally located in an elevated posiiton and offering stunning golf views along the fairway and acrosss the famous La Marquesa golf course Quesada, Rojales. We have two plots for sale on the golf course.

We offer this opportunity to help you deisgn and build your own luxury frontline golf villa la Marquesa

The plot is 451m2 and has a build capacity of more than 30% meaning you can build a home of 150m2 on the ground floor but also add an upper level and basement if required. This offers an opportunity to build a 3 or 4 bedroom villa overlooking the golf course, large private swimming pool and plenty of sun terrace, a Mediterranean garden and a private solarium complete with outside kitchen and chill out area.