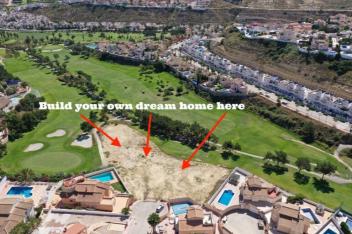

## 4 soverom Land til salgs i Rojales, Alicante 159.000€

We are pleased to offer an opportunity to purchase land and build your own luxury frontline golf villa la Marquesa Quesad.

Ideally located in an elevated posiiton and offering stunning golf views along the fairway and acrosss the famous La Marquesa golf course Quesada, Rojales. We have two plots for sale on the golf course.

We offer this opportunity to help you deisgn and build your own luxury frontline golf villa la Marquesa

The plot is 451m2 and has a build capacity of more than 30% meaning you can build a home of 150m2 on the ground floor but also add an upper level and basement if required. This offers an opportunity to build a 3 or 4 bedroom villa overlooking the golf course, large private swimming pool and plenty of sun terrace, a Mediterranean garden and a private solarium complete with outside kitchen and chill out area.