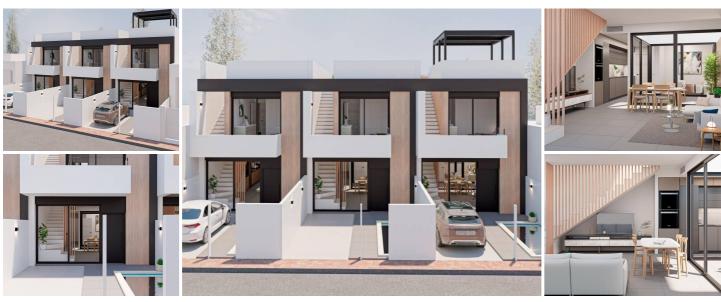

## 3 soverom Villa til salgs i San Pedro del Pinatar, Murcia 305.000€

New Construction Townhouses in San Pedro del Pinatar

Luxury Townhouses Near the Mediterranean and Mar Menor
Discover this new development in San Pedro del Pinatar, Murcia, offering a prime location surrounded by essential services, sports facilities, golf courses, and stunning beaches. Located just 5 minutes from the Mediterranean Sea and the tranquil shores of the Mar Menor, this exclusive complex features three luxury townhouses designed for comfort and style. & #13; & #13; Modern Homes with Premium Features & #13; Each townhouse boasts three bedrooms, two bathrooms, a private swimming pool, a spacious terrace, an interior patio, a rooftop solarium, and private parking. The properties are equipped with modern kitchens and bathrooms, pre-installed air conditioning, and high-quality finishes. Additional highlights include: 

 Aluminum exterior carpentry with hermetically sealed sliding doors and thermal aluminum blinds or interior curtains.
Built-in wardrobes with textile-style interiors and drawers in all bedrooms. & #13; Wall-mounted toilets with concealed cisterns and designer furniture with porcelain sinks and mirrors. & #13; Transparent safety glass shower screens in both bathrooms. & #13; LED lighting throughout the home, including the kitchen, living room, hallway, and bathrooms, as well as outdoor LED fixtures on facades, garden walls, and the solarium. \$\&\\$#13; A fully equipped kitchen with Balay appliances or equivalent, including a refrigerator, ceramic hob, oven, microwave, extractor hood, and integrated dishwasher.
A private swimming pool with a stainless-steel shower, LED lighting, and complete purification system.