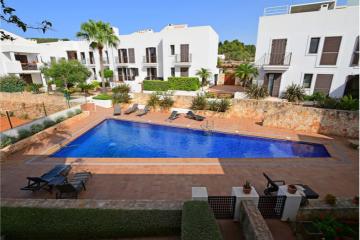

One of the main attractions of this property is its impressive 90 m<sup>2</sup> terrace, which includes a large private rooftop from which you can enjoy panoramic views of the countryside and the communal swimming pool. In addition, the residential complex offers landscaped areas and a communal pool, ideal for leisure and relaxation. Although the property does not have its own garage, there is the possibility to rent or purchase a parking space in the community's underground parking.

East orientation

Communal pool

Air conditioning

Country view

☑ Close to children playground

Close to schools

137m<sup>2</sup> Bygg størrelse

90 m<sup>2</sup> terrace