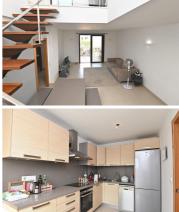

The penthouse offers a built area of 137 m<sup>2</sup>, excellently distributed, featuring three bedrooms and two full bathrooms. The property is in good condition and is delivered partially furnished, allowing for quick adaptation and personalization. The kitchen is fully equipped and ready for use, and the air conditioning system ensures comfort throughout the year.

Amenities near

Partly furnished

Pool view

☑ Good condition