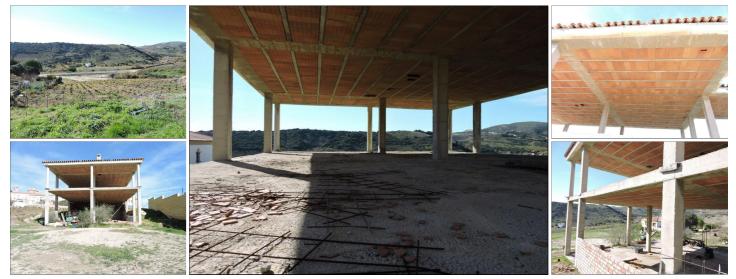

## Herregård til salgs i Manilva, Málaga 265.000€

A large plot of 4000M2 just outside the Manilva village Great access to this plot Close to all amenities Amazing views In a very well taken care of area with all large villas and chalets The structure is in the catastro with over 400M2 built It has water and electric connected!

- 0 soverom
- ♣ 4.000m<sup>2</sup> Tomtestørrelse
- Category Investment
- Category With Planning Permission Orientation-East
- Garden Private
- $\checkmark$ Orientation - South West
- Setting Suburban

## 0 bad <u>r</u>

- Category Bargain
- Category Reduced
- Orientation South
- Parking Private
- Utilities Drinkable Water
- ✤ 420m<sup>2</sup> Bygg størrelse
- Category Distressed
- Category Resale
- Service Not Furnished
- Orientation South East
- Setting Country