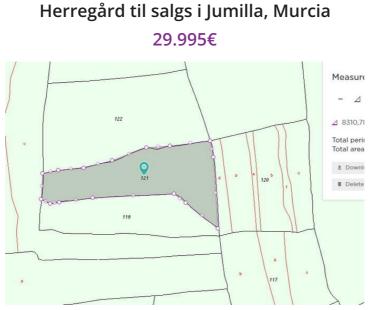

This legal building plot is located in Jumilla The plot has 8310 m2 m2 You will can build your dream house in Spain, and enjoy the lovely views from this landWe are specialists in the Costa Blanca and Costa Calida specialising in the Alicante and Murcia Inland regions with a particular emphasis on Elda, Pinoso, Aspe, Elche and surrounding areas We are an established, well known and trusted company that has built a solid reputation amongst buyers and sellers since we began trading in 2004 We offer a complete service with no hidden charges or surprises, starting with sourcing the property, right through to completion, and an unrivalled after sales service which includes property management, building services, and general help and advice to make your new house a home With a portfolio of well over 1400 properties for sale, we are confident that we can help, so just let us know your preferred property, budget and location, and we will do the rest