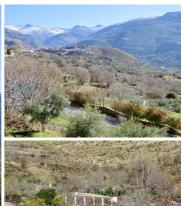

## 2 soverom Herregård til salgs i Guejar Sierra, Granada 400.000€

Fantastic cortijo set in a valley filled with fruit trees with clear views across to the foothills of the Sierra Nevada. Totally tranquil situation but only ten minutes walk to two restaurants, twenty five minute walk (or 8 minutes in the car) to the beautiful town of Güéjar Sierra, well-known for its outdoor activities and natural beauty. Just down the road is the artificial lake formed when the Rio Genil was dammed and only 20 minutes easy drive away is the centre of historic Granada with its airport.

The land is mostly flat, divided into two terraces, on which are planted cherry trees, chestnuts, figs, olives, persimmon and other fruit trees.

2 soverom

♣ 8.400m² Tomtestørrelse

Enclosed Patio

South Facing

Fruit Trees

Terraced Land

Close to Bus Stop

☑ Electricity - Mains Connection

3 bad

✓ Plenty Of Water

✓ Water - Mains Connection

▼ Recently Renovated