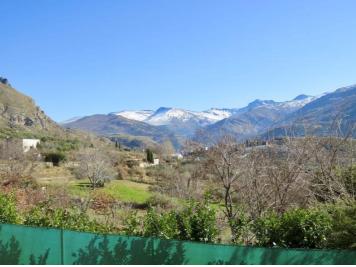

## 2 soverom Herregård til salgs i Guejar Sierra, Granada 400.000€

Fantastic cortijo set in a valley filled with fruit trees with clear views across to the foothills of the Sierra Nevada. Totally tranquil situation but only ten minutes walk to two restaurants, twenty five minute walk (or 8 minutes in the car) to the beautiful town of Güéjar Sierra, well-known for its outdoor activities and natural beauty. Just down the road is the artificial lake formed when the Rio Genil was dammed and only 20 minutes easy drive away is the centre of historic Granada with its airport.

The land is mostly flat, divided into two terraces, on which are planted cherry trees, chestnuts, figs, olives, persimmon and other fruit trees.

2 soverom

♣ 8.400m² Tomtestørrelse

Enclosed Patio

South Facing

Open Countryside Views

Covered Terrace

☑ Garden