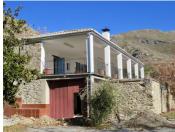

## 2 soverom Herregård til salgs i Guejar Sierra, Granada 400.000€

Fantastic cortijo set in a valley filled with fruit trees with clear views across to the foothills of the Sierra Nevada. Totally tranquil situation but only ten minutes walk to two restaurants, twenty five minute walk (or 8 minutes in the car) to the beautiful town of Güéjar Sierra, well-known for its outdoor activities and natural beauty. Just down the road is the artificial lake formed when the Rio Genil was dammed and only 20 minutes easy drive away is the centre of historic Granada with its airport.

The cortijo has 400 m2 built of which 200 m2 are interior and 200 m2 are composed of a huge 100 m2 terrace with fabulous views and another 100 m2 covered area below the terrace. Part of the upstairs terrace could be enclosed with glass walls to form an alternative lounge. There is a walled area at the lower level ideally suited to create a walled garden.

The house is laid out as follows:

Upper level: 2 bedrooms, bathroom, lounge with stairs down to:

Lower level: spacious open lounge and kitchen, bathroom, large store room (part of which could serve as another bedroom) and a third bathroom.

The property was recently renovated and needs only stoves for heating upstairs and downstairs to finish the work. Access is by an asphalted track which sees hardly any traffic as it duplicates the route of the main road.