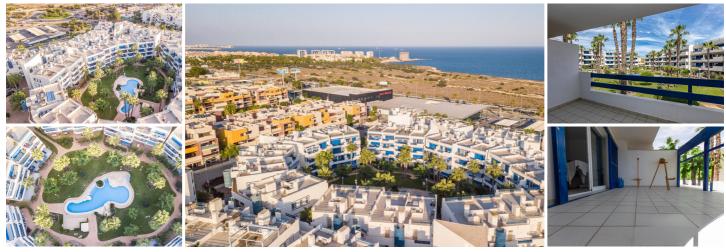

## 2 soverom Leilighet til salgs i Playa Flamenca, Alicante 182.000€

This charming first-floor apartment is located in the prestigious La Calma residential complex, in the sought-after area of Playa Flamenca, Orihuela Costa. The property offers two spacious bedrooms, each with its own private en-suite bathroom, ensuring maximum comfort and privacy. The bright and spacious living-dining room flows seamlessly into the open-plan kitchen, which comes fully equipped—creating a modern and welcoming atmosphere, ideal for year-round living or holidays.

A practical utility/storage room houses the washing machine and boiler, making efficient use of space. From the living room, you have direct access to a large terrace with pleasant views of one of the communal swimming pools—perfect for outdoor relaxation.

The apartment is sold fully furnished and includes all appliances. It also features pre-installed air conditioning. Located in a gated community that offers peace of mind, the complex boasts no fewer than four communal pools surrounded by well-maintained green areas. An open parking space within the complex is also included in the price. Its location is excellent: in the heart of Playa Flamenca, within walking distance to supermarkets, restaurants, shopping centres such as Zenia Boulevard, and just a short walk from Blue Flag beaches. It is also well-connected to main roads and public transport, making travel around the Costa Blanca easy.