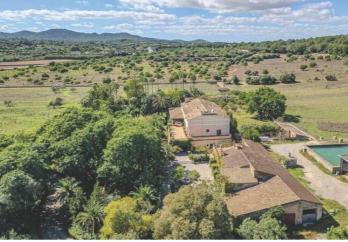

## Herregård for langtidsleie i Porto Cristo Novo, Mallorca 300.000€ p/m

A Boutique Rural Retreat in Mallorca's Countryside

Tucked away in the peaceful landscapes near Manacor, it is the perfect opportunity for those seeking a manageable and charming countryside estate in Mallorca. With a total plot of 50,697 m<sup>2</sup> designated as dry arable land, this property offers simplicity, privacy, and potential — ideal for a boutique agricultural project, a rural second home, or a personal escape into nature.

The estate includes a single-family home of approx. 190 m<sup>2</sup>, along with 200 m<sup>2</sup> of auxiliary storage space, providing functionality and flexibility. A registered well ensures a sustainable water supply, and a direct water conduit from the nearby Santa Cirga estate adds additional convenience for irrigation and domestic use.

With its calm surroundings, Villa 3 offers true Mallorcan tranquility, while still being within comfortable reach of the coast, the town of Manacor, and all essential amenities.

Property Highlights:

50,697 m<sup>2</sup> of dry arable land — ideal for cultivation or leisure use

Main residence of approx. 190 m<sup>2</sup> plus 200 m<sup>2</sup> of storage buildings

Registered well and water conduit access for irrigation and consumption

0 soverom

190m<sup>2</sup> Bygg størrelse