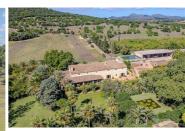

## Herregård for langtidsleie i Porto Cristo Novo, Mallorca 300.000€ p/m

A Boutique Rural Retreat in Mallorca's Countryside

Tucked away in the peaceful landscapes near Manacor, it is the perfect opportunity for those seeking a manageable and charming countryside estate in Mallorca. With a total plot of 50,697 m<sup>2</sup> designated as dry arable land, this property offers simplicity, privacy, and potential — ideal for a boutique agricultural project, a rural second home, or a personal escape into nature.

The estate includes a single-family home of approx. 190 m<sup>2</sup>, along with 200 m<sup>2</sup> of auxiliary storage space, providing functionality and flexibility. A registered well ensures a sustainable water supply, and a direct water conduit from the nearby Santa Cirga estate adds additional convenience for irrigation and domestic use.

With its calm surroundings, Villa 3 offers true Mallorcan tranquility, while still being within comfortable reach of the coast, the town of Manacor, and all essential amenities.

Property Highlights:

50,697 m<sup>2</sup> of dry arable land — ideal for cultivation or leisure use

Main residence of approx. 190 m<sup>2</sup> plus 200 m<sup>2</sup> of storage buildings

Registered well and water conduit access for irrigation and consumption

0 soverom

190m<sup>2</sup> Bygg størrelse