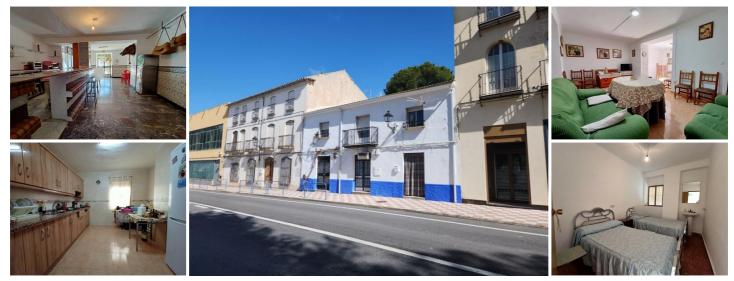

## 8 soverom Forretningseiendom til salgs i Luque, Córdoba 175.000€

This unique 342m<sup>2</sup> property, located in La Estación de Luque, Córdoba, Andalusia, Spain, offers a fascinating blend of historical charm and modern potential. It features a spacious house, a functioning bar-restaurant, and a substantial 5,127m<sup>2</sup> plot of land with productive olive trees. The property is situated on the former Linares-Puente Genil railway line (1893-1984), with the old passenger building now beautifully repurposed as the restaurant, adding to its charac-ter and appeal. It also lies along the popular Vía Verde de la Subbética cycling and walking route. The main residence is accessed via a driveway leading to an entrance hall and a marble stair-case. The bright, open-plan living/dining area branches off to a well-equipped kitchen on one side and a hallway to four double bedrooms on the other. The master bedroom boasts a Juliet balcony with stunning views of the old station, Luque Castle, and the Sierra de Luque. A further bedroom and bathroom are located along a corridor to the left, while another hallway to the right leads to a patio, a second bathroom, and three more double bedrooms, one with an en-suite. A staircase from the left connects to the restaurant's rear patio. The bar-restaurant, accessed from the property's left side, features a large dining area, the former station kitchen, a bar, and a functional fireplace. The restaurant also provides access to patios, storage rooms, and restrooms. An interior staircase connects to the rear of the house and the expansive 4,550m<sup>2</sup> plot. This plot includes developable land, productive olive groves, and ample space for various uses. Located directly on the N-432, which connects Córdoba and Málaga, the property of-fers easy access to the charming villages of Córdoba province. This property presents an ex-ceptional opportunity to own a piece of Andalusian history with significant commercial and residential potential.