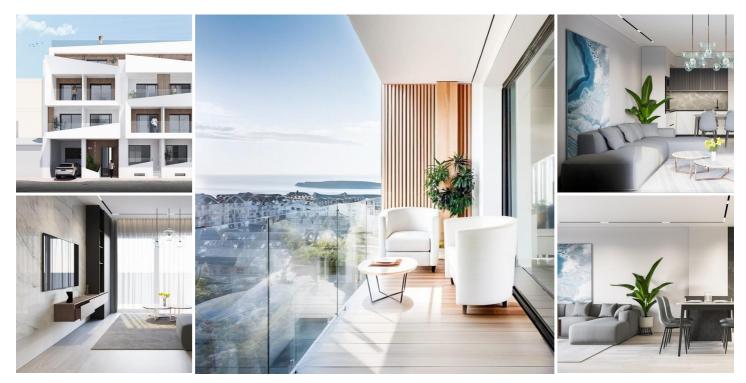

## 2 soverom Leilighet til salgs i Torrevieja, Alicante 260.000€

Modern Apartments Just 250m from El Cura Beach in Torrevieja

New Development in Prime Location

This newly built apartment building is located just 250 meters from the famous El Cura Beach in Torrevieja, offering residents easy access to one of the most popular beaches in the area. The building consists of 17 units, featuring 1 and 2-bedroom apartments, each with 1 or 2 bathrooms. Additionally, there are penthouses available with private solariums and stunning sea views, perfect for enjoying the Mediterranean lifestyle.

Premium Amenities for Relaxation

Residents can take advantage of the rooftop community pool and solarium, ideal for unwinding after a day at the beach. The building also offers optional underground parking spaces and storage rooms, available for an additional cost, providing extra convenience and security for residents.

## Vibrant City Life in Torrevieja

Torrevieja is a lively city known for its year-round cultural and recreational activities, making it a great destination for both permanent residents and vacationers. With a mild climate and over 300 days of sunshine annually, the area is perfect for those who enjoy outdoor activities and beach life.