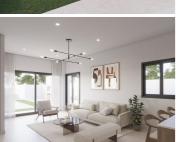

The villa is spread over one floor and comprises a living-dining room, an open-plan kitchen with a kitchen island, a master bedroom with an en suite bathroom and two double bedrooms sharing a bathroom. In addition, the villa has a 100m2 solarium where you can enjoy the panoramic views of the surrounding mountains. Outside, there is a private 18 m2 swimming pool surrounded by a terrace with barbecue area. There is parking for two cars. The villa has preinstallation of air conditioning, underfloor heating in the bathrooms and photovoltaic panels.