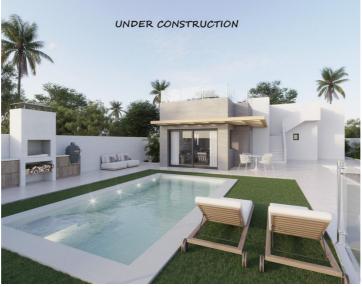

## 3 soverom Villa til salgs i Polop, Alicante 510.000€

This newly built villa is located in the modern urbanisation La Alberca de Polop, situated at the foot of the impressive mountain Puig Campana and within shortest distance of La Nucia and Polop. The villa is currently under construction and will be ready by the end of summer 2025.

The villa is spread over one floor and comprises a living-dining room, an open-plan kitchen with a kitchen island, a master bedroom with an en suite bathroom and two double bedrooms sharing a bathroom. In addition, the villa has a 100m2 solarium where you can enjoy the panoramic views of the surrounding mountains. Outside, there is a private 18 m2 swimming pool surrounded by a terrace with barbecue area. There is parking for two cars. The villa has preinstallation of air conditioning, underfloor heating in the bathrooms and photovoltaic panels.