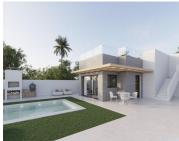

The villa is spread over one floor and comprises a living-dining room, an open-plan kitchen with a kitchen island, a master bedroom with an en suite bathroom and two double bedrooms sharing a bathroom. In addition, the villa has a 100m2 solarium where you can enjoy the panoramic views of the surrounding mountains. Outside, there is a private 18 m2 swimming pool surrounded by a terrace with barbecue area. There is parking for two cars. The villa has preinstallation of air conditioning, underfloor heating in the bathrooms and photovoltaic panels.