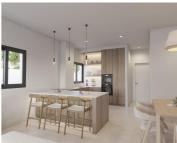

The villa is spread over one floor and comprises a living-dining room, an open-plan kitchen with a kitchen island, a master bedroom with an en suite bathroom and two double bedrooms sharing a bathroom. In addition, the villa has a 100m2 solarium where you can enjoy the panoramic views of the surrounding mountains. Outside, there is a private 18 m2 swimming pool surrounded by a terrace with barbecue area. There is parking for two cars. The villa has preinstallation of air conditioning, underfloor heating in the bathrooms and photovoltaic panels.