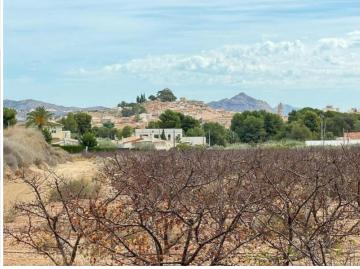

## Land til salgs i Monóvar, Alicante 65.000€

Lovely plot walking distance to town. Beautiful 11,000m<sup>2</sup> Building Plot Near MonóvarThis fantastic 11,000m<sup>2</sup> plot is ideally located within walking distance of Monóvar, offering both convenience and a peaceful rural setting. The land is fully prepared for construction, making it a perfect opportunity to build your dream home in the Spanish countryside. With stunning views of the surrounding landscape and easy access to all local amenities, this is a great investment for those seeking a serene yet well-connected location. Monóvar is a pretty town situated in inland province of Alicante, not far from Elda. The modern-day town has many bars and restaurants, small shops, a large supermarket, bullring, two wineries, a theatre/concert hall and a cultural centre. Monóvar is a safe and friendly place to live and makes an interesting day visit. It is located on the CV83, the main road that runs from Elda to Pinoso. The town has several supermarkets (Mercadona, Hiperber...) which are easy to access and open Monday to Saturday, a weekly market and a good 24h medical centre. There are various parks where you can take your children, and a good choice of pubs to have a drink and restaurants where you can try local and Mediterranean food. There's also an indoor swimming pool open all year, with a spa and sauna, as well as a gym with personal trainers, Zumba classes, spinning, yoga etc. The city of Elda & Petrer is less than a 10 minutes' drive away, which has a large Hospital with English speaking doctors, a huge range of bars and restaurants, indoor shopping centre, big international gym, Carrefour, Aldi, Lidl, Cinema with English movies shown weekly, bowling and fast-food outlets. Don't miss out on this unique opportunity—contact us today for more information!