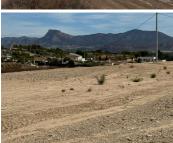

## Land til salgs i Monóvar, Alicante 65.000€

Lovely plot walking distance to town. Beautiful 11,000m<sup>2</sup> Building Plot Near MonóvarThis fantastic 11,000m<sup>2</sup> plot is ideally located within walking distance of Monóvar, offering both convenience and a peaceful rural setting. The land is fully prepared for construction, making it a perfect opportunity to build your dream home in the Spanish countryside. With stunning views of the surrounding landscape and easy access to all local amenities, this is a great investment for those seeking a serene yet well-connected location. Monóvar is a pretty town situated in inland province of Alicante, not far from Elda. The modern-day town has many bars and restaurants, small shops, a large supermarket, bullring, two wineries, a theatre/concert hall and a cultural centre. Monóvar is a safe and friendly place to live and makes an interesting day visit. It is located on the CV83, the main road that runs from Elda to Pinoso. The town has several supermarkets (Mercadona, Hiperber...) which are easy to access and open Monday to Saturday, a weekly market and a good 24h medical centre. There are various parks where you can take your children, and a good choice of pubs to have a drink and restaurants where you can try local and Mediterranean food. There's also an indoor swimming pool open all year, with a spa and sauna, as well as a gym with personal trainers, Zumba classes, spinning, yoga etc. The city of Elda & Petrer is less than a 10 minutes' drive away, which has a large Hospital with English speaking doctors, a huge range of bars and restaurants, indoor shopping centre, big international gym, Carrefour, Aldi, Lidl, Cinema with English movies shown weekly, bowling and fast-food outlets. Don't miss out on this unique opportunity—contact us today for more information!